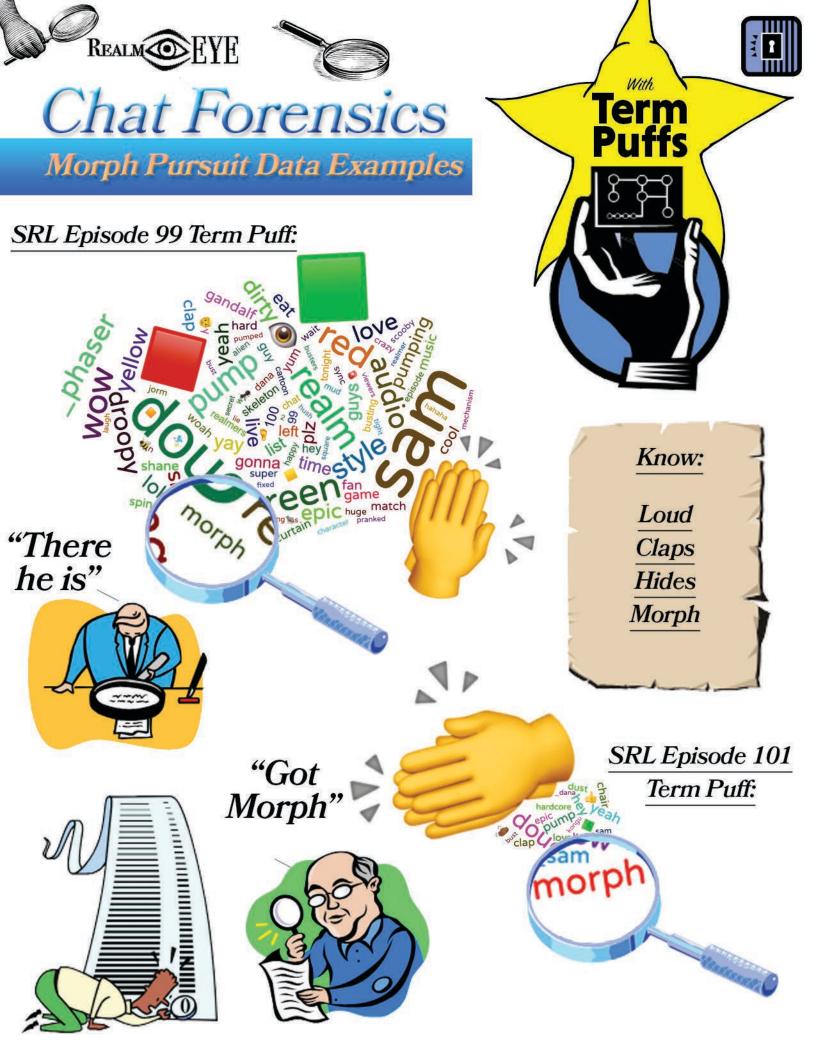

## WE ME BEE KINGS.

If one thing has been certain since Bee's came on the scene, its that the Bee Kings have been there. Boasting 800lbs of honeygut between them, they stand 10 feet tall combined, head to toe.

Lover of a Bee King's stats? Then I bet you just really enjoyed the first few sentences I wrote. Lover of a Bee King's Smell, well listen up! The Bee Kings smell like fresh honey, probably because they are around bees nonstop and 24/7 aswell. I sat down with the Kings to talk about what it means to be a Bee King in spring 2024.

#### Doug

Hey Kings! Welcome to the studio and welcome to the show!

> Bee King Jason Thanks!

#### Doug

So I wanted to ask, do you pump bee honey or just collect it? How do you harvest this spring and other times too?

#### Bee King Jason

We pump sometimes yeah, we also collect with little buckets.

> Bee King Michael (Laughing) I just pumped a Bee.

Bee King Jason (Laughing) Oh my gosh...

#### Doug

Thank you guys so much for being here.

"I just pumped a Bee."