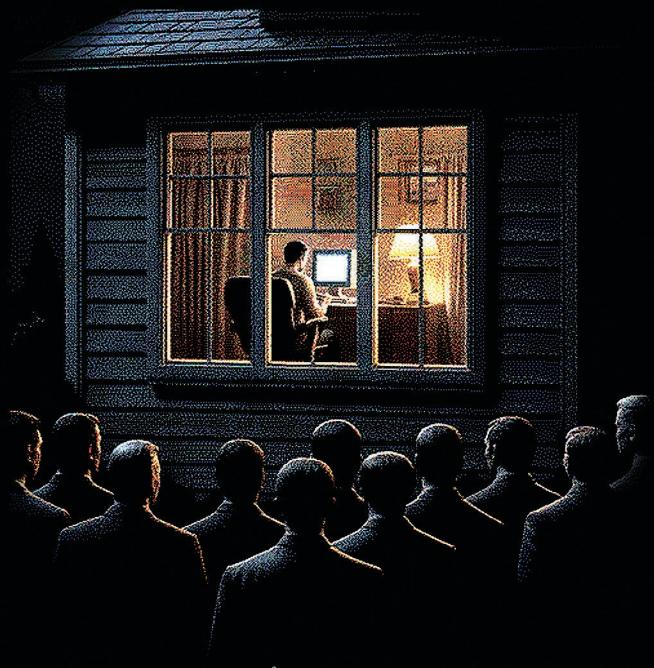

## Who Took the Top Panel Off of My Device?

I returned to the office on Thursday morning to discover that someone had removed the top panel of my Device, it is nowhere to be found. Why? I do not know, but I need it back NOW!

The Device does not work without the top panel. It is important that we keep this Device in working condition.

If you are responsible for the removal of this top panel, or know who is, please come see me IMMEDIATELY.

THERE WILL BE REPERCUSSIONS.