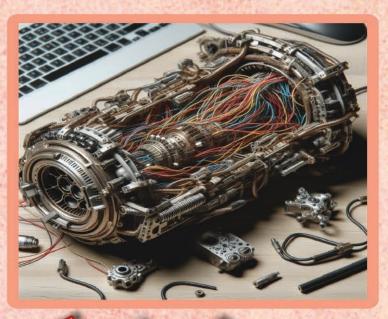

## Who Took the Top Panel Off of My Device?

I returned to the office on Thursday morning to discover that someone had removed the top panel of my Device, it is nowhere to be found. Why? I do not know, but I need it back NOW!

The Device does not work without the top panel. It is important that we keep this Device in working condition.

If you are responsible for the removal of this top panel, or know who is, please come see me IMMEDIATELY.

THERE WILL BE REPERCUSSIONS.